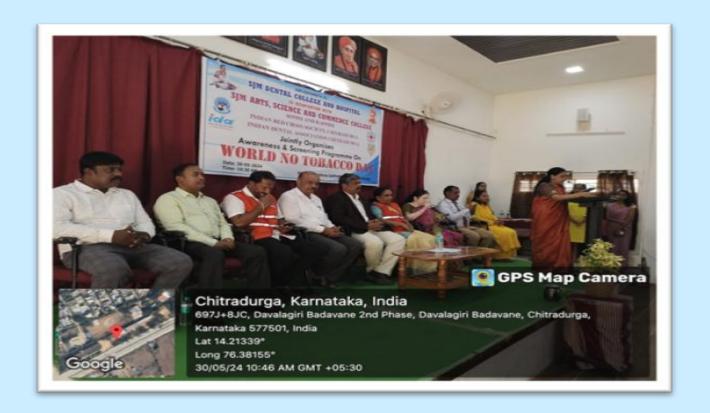

#### S.J.M. COLLEGE OF ARTS, SCIENCE AND COMMERCE

(Affiliated to Davangere University) Re-accredited with 'A' Grade





#### Institution has adequate infrastructure and other facilities

Classrooms, Laboratories, Computing equipment etc. ICT – enabled facilities such as Smart Class, LMS etc. Facilities for Cultural and sports activities, Yoga Centre, Games (Indoor andOutdoor), Gymnasium, auditorium etc.





**CLASS ROOM NO.G1** 

























**CLASS ROOM NO.2F7** 













**CLASS ROOM NO.2F10** 









# **NEWLY CONSTRUCTED 5 CLASS ROOMS**



#### **ROOM NO.1**





# **ROOM NO.2**



**ROOM NO.3** 



# **ROOM NO.4**



**ROOM NO.5** 





# **& ICT SEMINAR HALL**





# **JAYADEVA AUDITORIUM**





# **COMPUTER LAB**





# **LANGUAGE LAB**





# **COMMERCE LAB**





# **PHYSICS LAB**





#### **CHEMISTRY LAB**





**ZOOLOGY LAB** 





**BOTANY LAB** 





# **MATHEMATICS LAB**





#### **ICT FACILITIES**





# **ICT FACILITIES**





# **ICT FACILITIES**





**ICT FACILITIES** 

# **COMPUTING EQUIPMENTS**





















# Cultural and sports activities, Yoga Centre, Games (Indoor and Outdoor) Gymnasium, auditorium





# **CULTURAL ACTIVITIES**





#### **YOGA ACTIVITIES**





# **INDORE GAMES**





# **INDORE GAMES**







# **OUT DORE GAMES**





**MUSIC EQUIPMENTS**